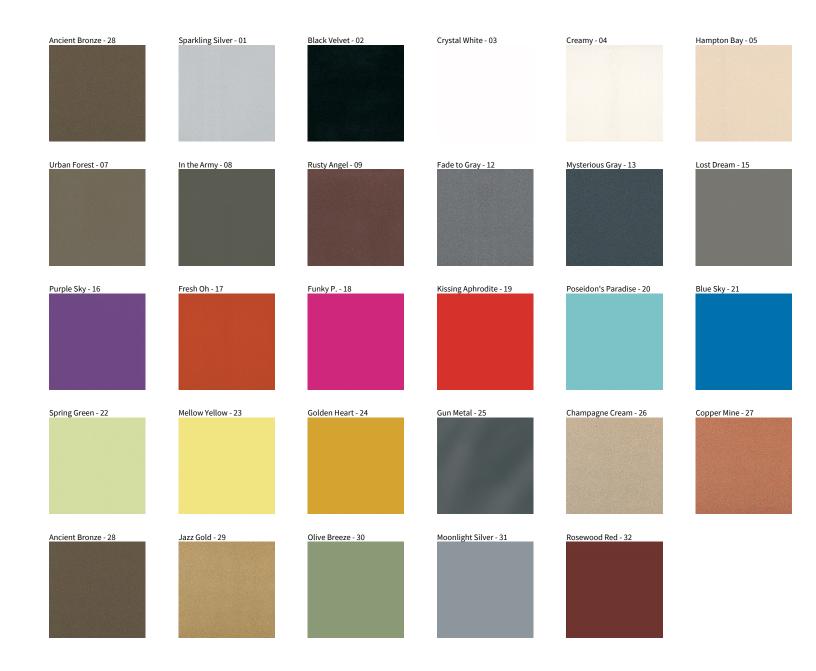

## **BIONIQ RECESSED**

COLOR FINISH CHART

| PROJECT  |  |  |  |
|----------|--|--|--|
| TYPE     |  |  |  |
| NOTES    |  |  |  |
| QUANTITY |  |  |  |
| DATE     |  |  |  |

**Digital:** Not all screens are calibrated the same, and therefore, colors will appear differently between screens. **Physical:** When texture is involved, there will be variations in color, character and tone within a product series and between product families.

**Gun Metal:** No Gun Metal finish is alike. It combines a mixture of transparent and black color particles which ensures a highly individual effect and no luminaire being identical. **Champagne Cream, Copper Mine, Ancient Bronze + Jazz Gold:** These finishes have slight fading from specific powder coating production. Each luminaire will slightly vary.